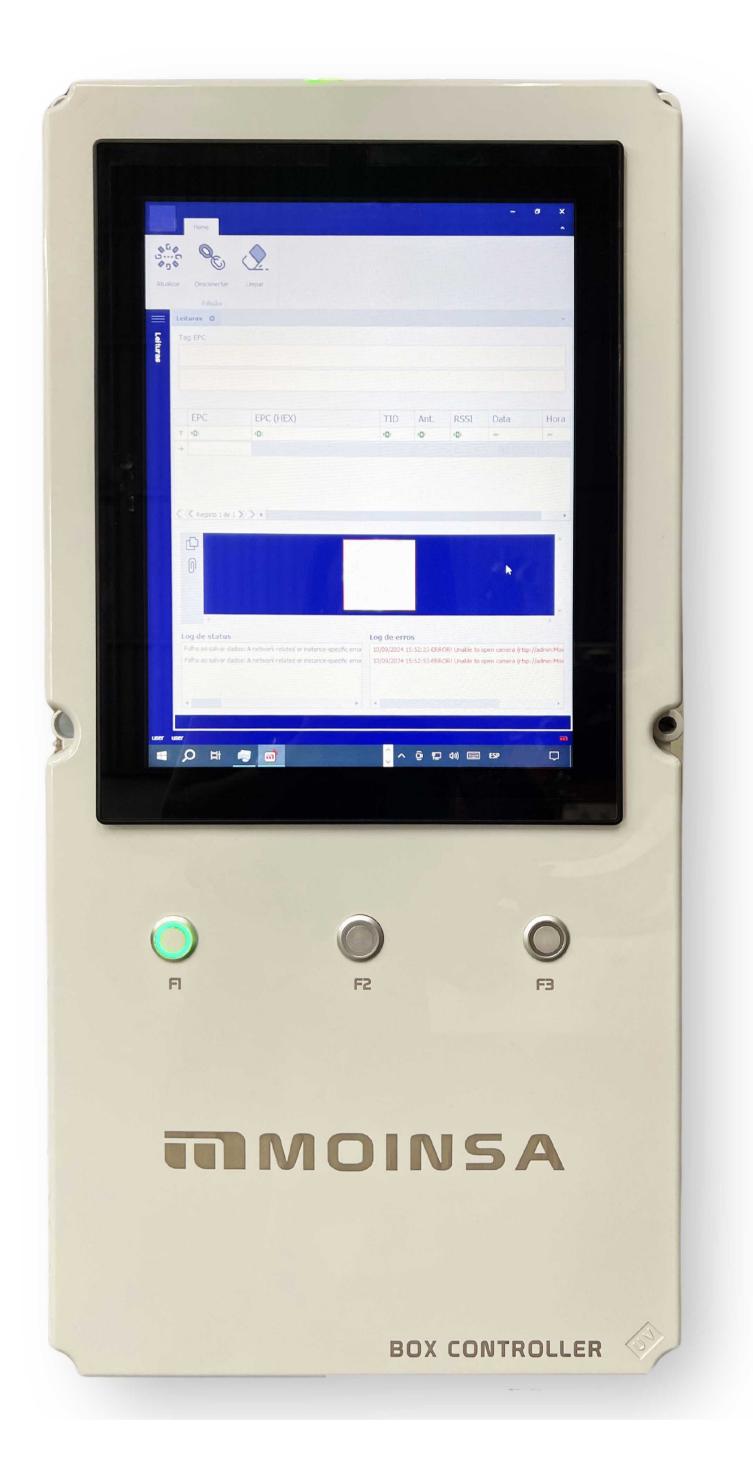

#### Hardware

Fanless Industrial PC with Intel J3455, 8GB RAM, and 128GB SSD.

15-inch touch screen for easy interaction.

Configurable digital inputs and outputs for multiple applications.

### **Technical Specifications**

Processor: Intel Celeron J3455 4C, 2.3GHz.

Screen: 15-inch 300nits XGA TFT LCD with capacitive touch screen.

Inputs/Outputs (GPIO): 8 / 8 (5 available).

Connectivity: 8 Ethernet RJ45 10/100/100 Mbps ports (6 available).

#### Software

**RFIDManager:** Management and control of RFID reading, with support for multiple operating modes.

**RFIDViewer:** Graphical interface for real-time data visualization and error management.