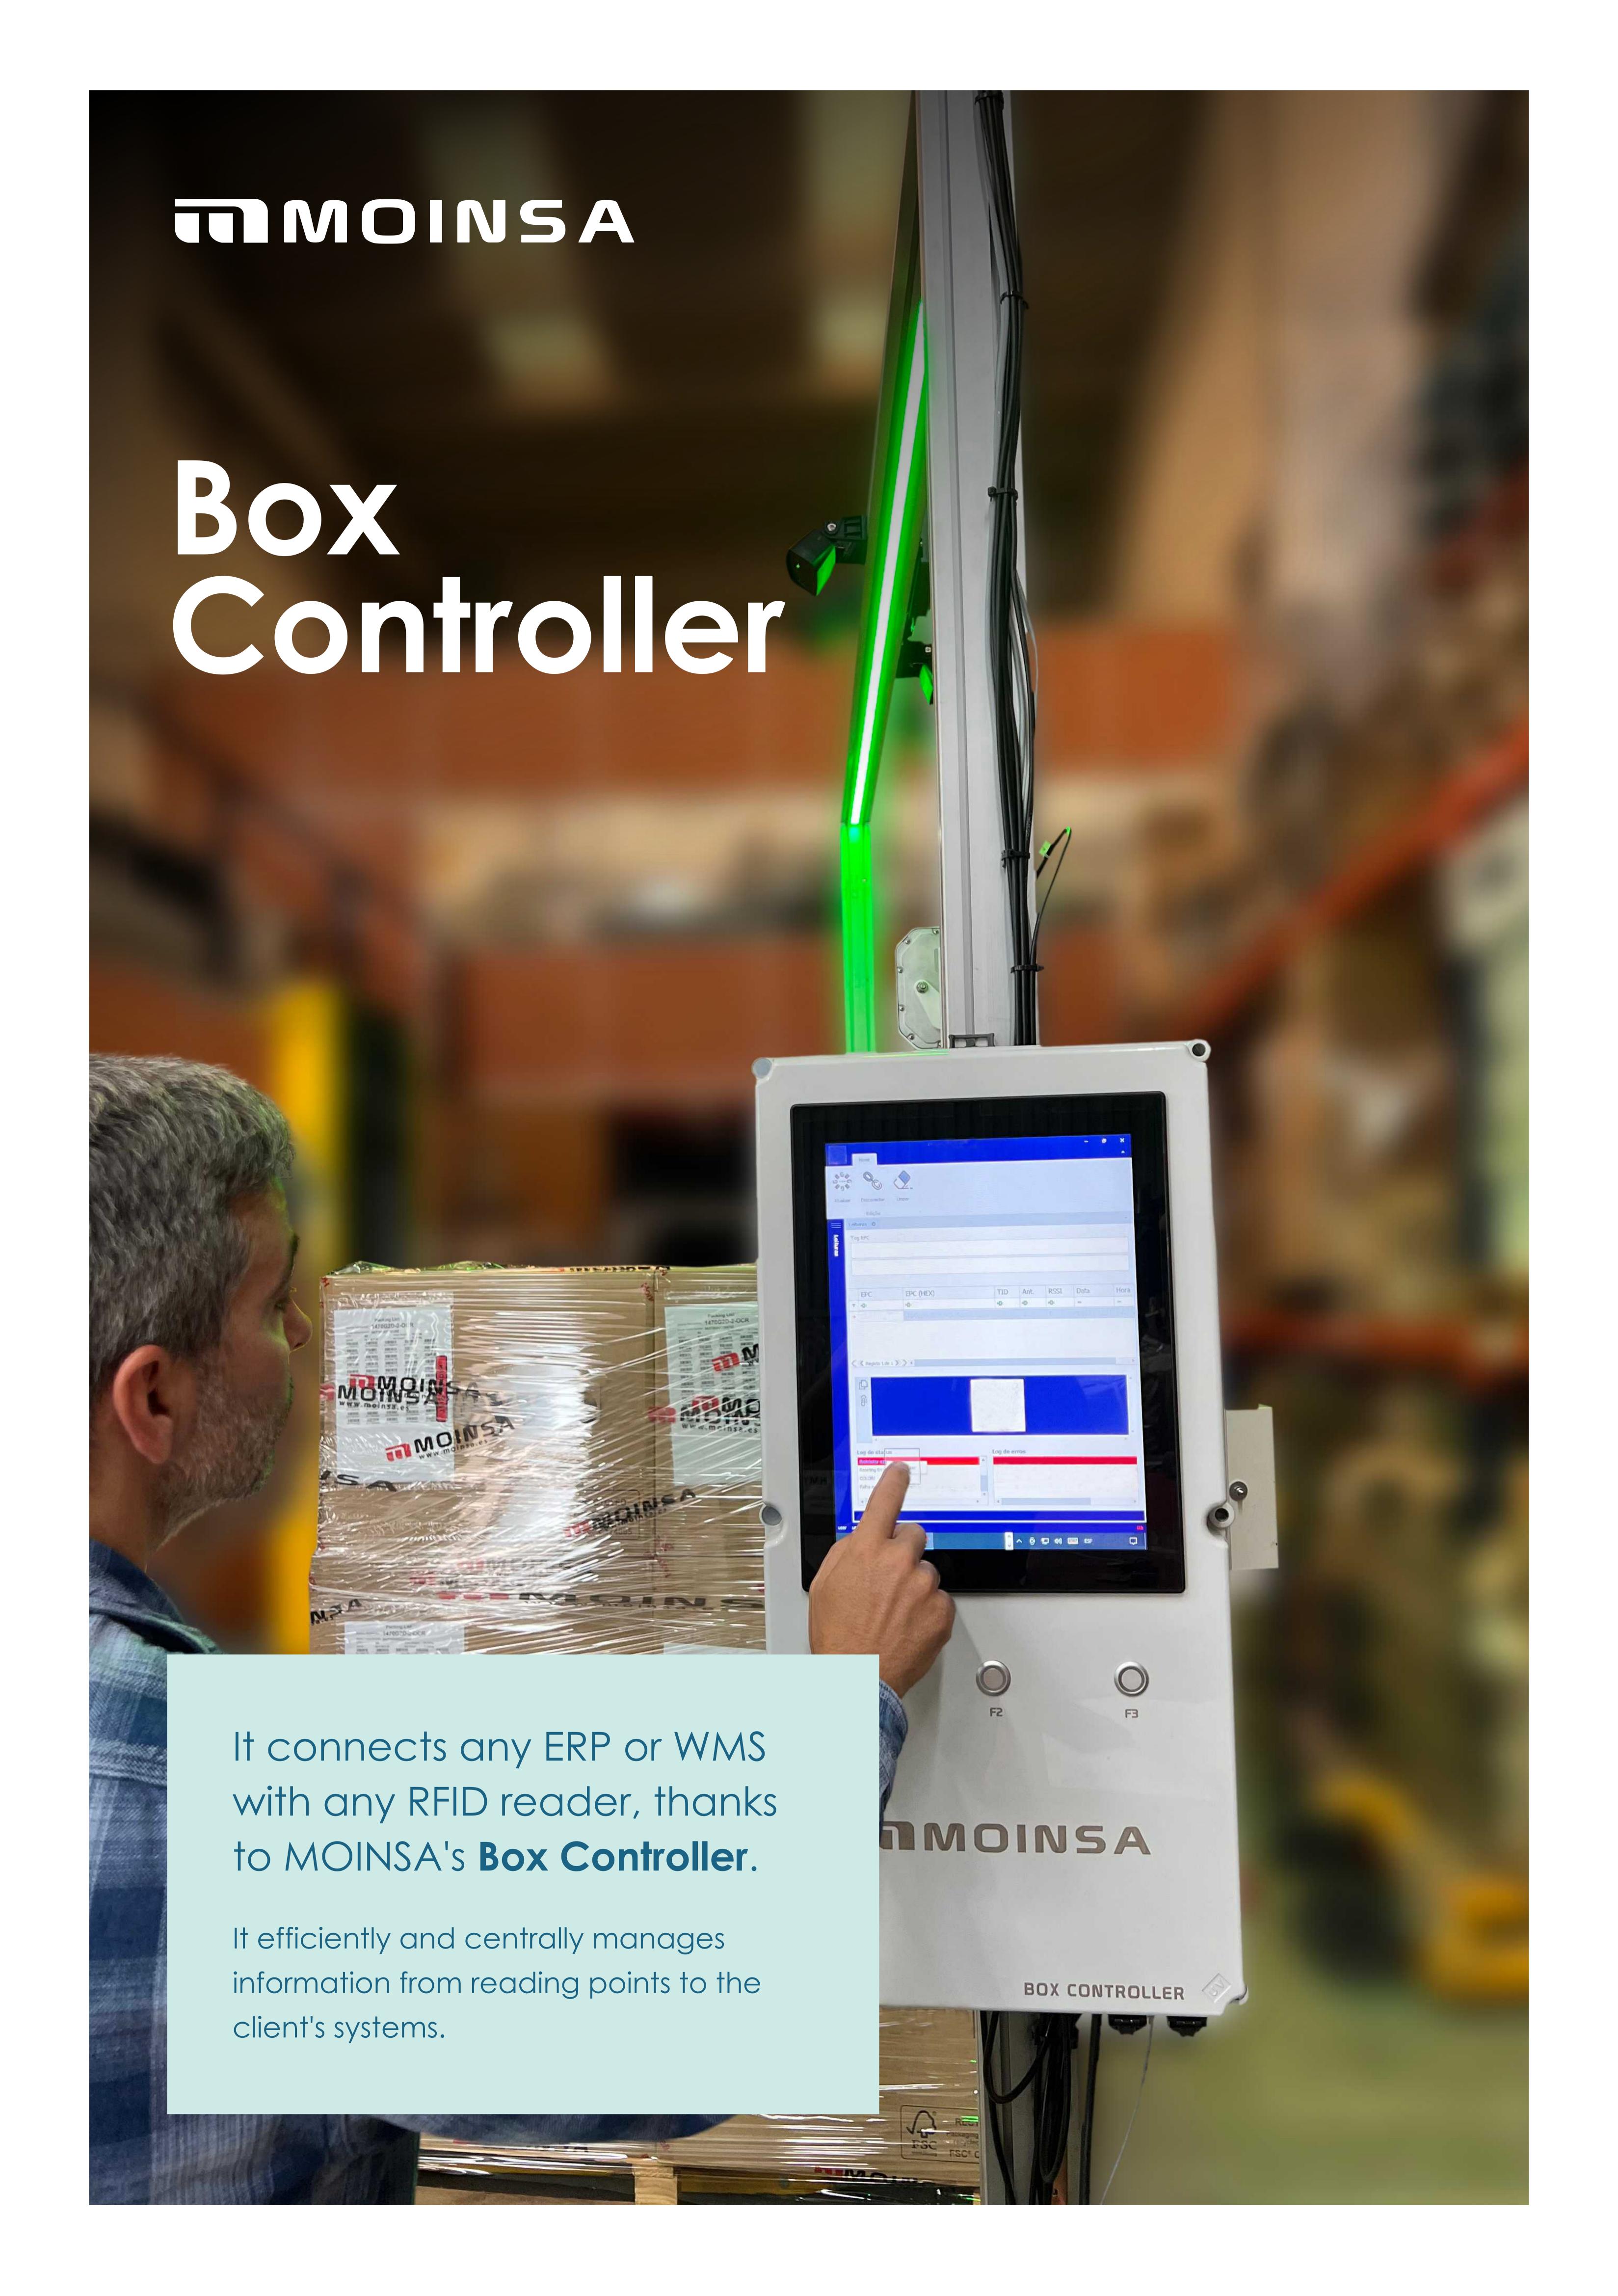

# Main Advantages

- Multi-brand Interoperability: Compatible with RFID readers from leading brands (IMPINJ, ZEBRA, SICK, CAEN, and others).
- Flexible Architecture: Capable of managing multiple reading points from a single device.
- MOINSA Design: The brain is designed to provide flexibility to our customers, adapting the hardware that best fits the project's specifications.

#### Hardware

Fanless Industrial PC with Intel J3455, 8GB RAM, and 128GB SSD.

15-inch touch screen for easy interaction.

Configurable digital inputs and outputs for multiple applications.

#### Software

**RFIDManager:** Management and control of RFID reading, with support for multiple operating modes.

**RFIDViewer:** Graphical interface for real-time data visualization and error management.